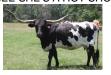

## **B-C DOC's SUGAR PIE**

04/04/2010 Date of Birth: Registration 1: 259858

Breeder: Gary & Judy Walters Owner: Plain Dirt Farms

Big bodied, easy fleshing, huge horned Black & White cow! Sugar Pie is currently on the elite list of true black Texas Longhorn cows over 80" TTT. She has raised more elite progeny than we can name and is currently raising a very stout true black bull calf by Bwana Chex. She will be bred back to HL Legend for a calf coming in the fall of 2023! Check out the rest of her progeny on our website, this truly elite female has earned her place in our