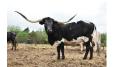

## **B-C DOC's SUGAR PIE**

04/04/2010 Date of Birth: Registration 1: 259858

Breeder: Gary & Judy Walters Owner: Plain Dirt Farms

Big bodied, easy fleshing, huge horned Black & White cow! Sugar Pie is currently on the elite list of true black Texas Longhorn cows over 80" TTT. She has raised more elite progeny than we can name and is currently raising a very stout true black bull calf by Bwana Chex. She will be bred back to HL Legend for a calf coming in the fall of 2023! Check out the rest of her progeny on our website, this truly elite female has earned her place in our