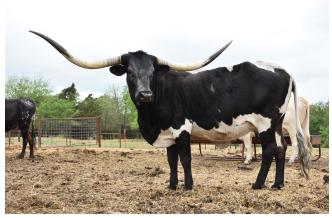

## **B-C DOC's SUGAR PIE**

04/04/2010 Date of Birth: Registration 1: 259858

Breeder: Gary & Judy Walters Owner: Plain Dirt Farms

Big bodied, easy fleshing, huge horned Black & White cow! Sugar Pie is currently on the elite list of true black Texas Longhorn cows over 80" TTT. She has raised more elite progeny than we can name and is currently raising a very stout true black bull calf by Bwana Chex. She will be bred back to HL Legend for a calf coming in the fall of 2023! Check out the rest of her progeny on our website, this truly elite female has earned her place in our